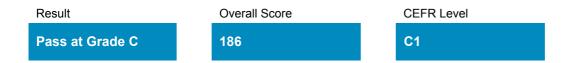

# **Empik School Wroclaw**

The Certificate in Advanced English (CAE) is an examination targeted at Level C1 in the Council of Europe's Common European Framework of Reference.

Candidates achieving Grade A (between 200 and 210 on the Cambridge English Scale) receive the Certificate in Advanced English stating that they have demonstrated ability at Level C2. Candidates achieving Grade B or Grade C (between 180 and 199 on the Cambridge English Scale) receive the Certificate in Advanced English at Level C1.

Candidates whose performance is below Level C1, but falls within Level B2 (between 160 and 179 on the Cambridge English Scale), receive a Cambridge English certificate stating that they have demonstrated ability at Level B2.

### THIS IS NOT A CERTIFICATE

Cambridge English Language Assessment reserves the right to amend the information given before the issue of certificates to successful candidates.

| Results         | Score     |
|-----------------|-----------|
| Pass at Grade A | 200 — 210 |
| Pass at Grade B | 193 — 199 |
| Pass at Grade C | 180 — 192 |
| Level B2        | 160 — 179 |