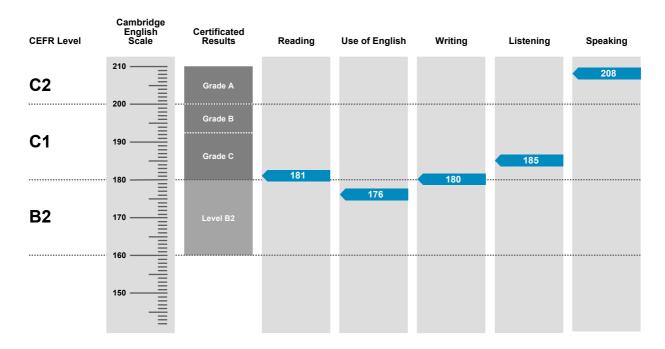

# **Empik School Wroclaw**

The Certificate in Advanced English (CAE) is an examination targeted at Level C1 in the Council of Europe's Common European Framework of Reference.

Candidates achieving Grade A (between 200 and 210 on the Cambridge English Scale) receive the Certificate in Advanced English stating that they have demonstrated ability at Level C2. Candidates achieving Grade B or Grade C (between 180 and 199 on the Cambridge English Scale) receive the Certificate in Advanced English at Level C1.

Candidates whose performance is below Level C1, but falls within Level B2 (between 160 and 179 on the Cambridge English Scale), receive a Cambridge English certificate stating that they have demonstrated ability at Level B2.

### THIS IS NOT A CERTIFICATE

Cambridge English Language Assessment reserves the right to amend the information given before the issue of certificates to successful candidates.

| Results         | Score     |
|-----------------|-----------|
| Pass at Grade A | 200 — 210 |
| Pass at Grade B | 193 — 199 |
| Pass at Grade C | 180 — 192 |
| Level B2        | 160 — 179 |